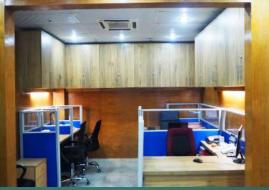

### East West Human Resource Center Ltd. Dhaka Bangladesh

In order to comply with market growth and new market entry, East West Human Resource Center Ltd. has 2000 sq. feet office facility in the heart of Dhaka city. This office offers easy access to the jobseekers from all over the country. The city office is only 15 minutes' drive from the airport and 30 minutes from the East West Training Center. This allow our clients to visit both our facilities in a short period of time.