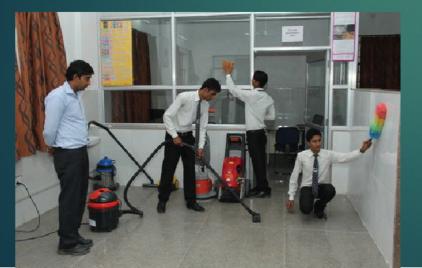

## Training & Interview Facilities: Welding Section















## Training & Interview Facilities: Aluminum MIG Welding



## Training & Interview Facilities: Aluminum MIG Welding







## Training & Interview Facilities: Welding Section



















## Training & Interview Facilities: Fitter & Fabrication















## Training & Interview Facilities: Fabrication Section (Ship Building)

**FABRICATION Section** Practical Class in Fabrication Section

#### FABRICATION DRAWING









## Training & Interview Facilities: Scaffolding Section



Training & Interview Facilities: **Electrical** Section









## ELECTRICIAN & WELDER

### TRAINING FOR GAZIPUR ZELLA PARISHAD CONDUCTED BY EAST WEST









## Training & Interview Facilities: Civil Section















## Training & Interview Facilities: Housekeeping







## Thank You.