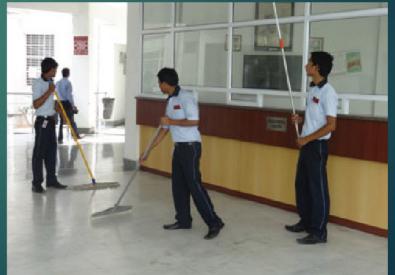

Section















## Training & Interview Facilities: Aluminum MIG Welding



## Training & Interview Facilities: Aluminum MIG Welding







## Training & Interview Facilities: Welding Section



















## Training & Interview Facilities: Fitter & Fabrication















## Training & Interview Facilities: Fabrication Section (Ship Building)

**FABRICATION Section** Practical Class in Fabrication Section

#### FABRICATION DRAWING









## Training & Interview Facilities: Scaffolding Section



Training & Interview Facilities: **Electrical** Section









## ELECTRICIAN & WELDER

### TRAINING FOR GAZIPUR ZELLA PARISHAD CONDUCTED BY EAST WEST









## Training & Interview Facilities: Civil Section















## Training & Interview Facilities: Housekeeping







## Thank You.