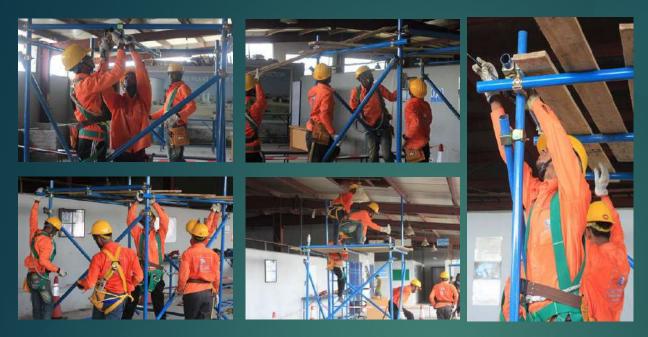

## Training & Interview Facilities: Scaffolding Section

Training & Interview Facilities: **Electrical** Section