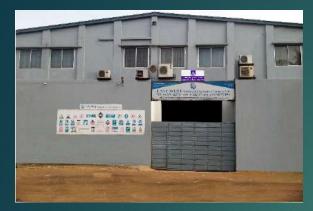

### East West Human Resource Center Ltd. Dhaka Bangladesh

In order to comply with market growth and new market entry, East West Human Resource Center Ltd. has 2000 sq. feet office facility in the heart of Dhaka city. This office offers easy access to the jobseekers from all over the country. The city office is only 15 minutes' drive from the airport and 30 minutes from the East West Training Center. This allow our clients to visit both our facilities in a short period of time.