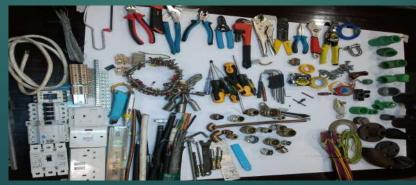

## Training & Interview Facilities: Scaffolding Section

Training & Interview Facilities: **Electrical** Section

## ELECTRICIAN & WELDER