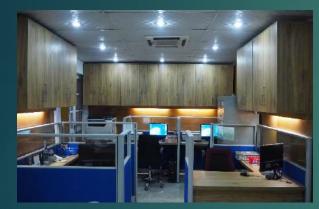

### East West Human Resource Center Ltd. Dhaka Bangladesh

In order to comply with market growth and new market entry, East West Human Resource Center Ltd. has 2000 sq. feet office facility in the heart of Dhaka city. This office offers easy access to the jobseekers from all over the country. The city office is only 15 minutes' drive from the airport and 30 minutes from the East West Training Center. This allow our clients to visit both our facilities in a short period of time.