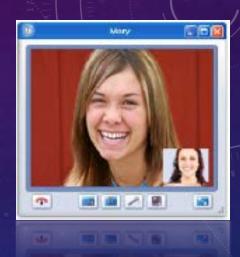

## ✓ Internet Video Conferencing

Employers may conduct their interviews from the comfort of their own offices in their home countries via Internet video conferencing using Skype.

We have served several clients who conducted their interview through Skype and selected a number of Engineers and Technicians.