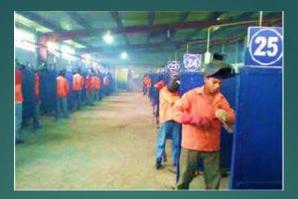

## **Training Facility**

| Total Area                       | : 28, |
|----------------------------------|-------|
| Number of Floors                 | :2    |
| Number of Interview Rooms        | :6    |
| Number of Conference Rooms       | :1    |
| Number of Rooms for Processing   | :2    |
| and Documentation                |       |
| Number of Class Rooms            | :3    |
| Number of Teacher's Rooms        | :1    |
| Number of Welding Booth          | : 25  |
| Number of Pipe Fabrication Booth | : 12  |
| Number of Booth for Mason        | : 24  |
| Number of Booth for Steel Fixers | : 18  |

## Training and Interview Facilities

East West Training & Contractors Company Ltd. Dhaka Bangladesh

28,800 sqft. Training А complete with facilities, welding booth & brand new equipments, spacious classroom to accommodate large groups, highly skilled trainers create highly skilled to workers, caters training for mechanical, E & I and other skilled categories.